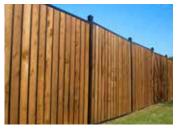

**EVOLVER** Aluminum Framed Composite Fencing

Durable Tactile Feel of Wood Resists the Elements